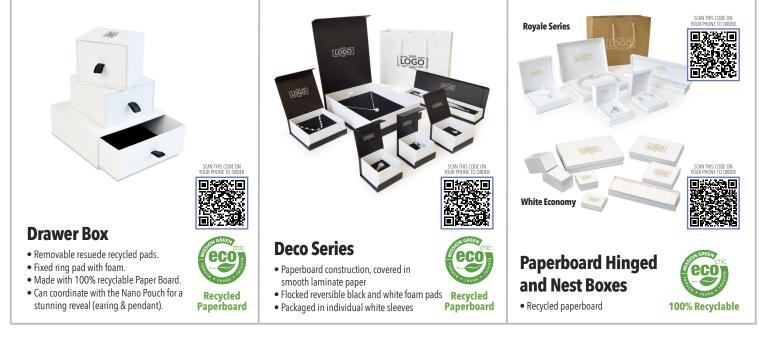

### IN STOCK

- Packaged in a coordinating 2-piece outer box

Contact your Gunther Mele sales representative for all your SUSTAINABLE PACKAGING.