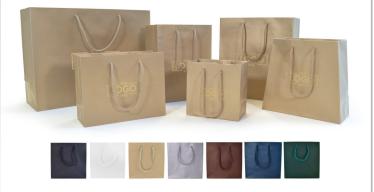

#### **Eco-Lux Eurototes**

- 100% recyclable
- 138 gsm art paper
- 8 mm paper rope handle • Top turn and cardboard reinforced bottom

Contact your Gunther Mele sales representative for all your SUSTAINABLE PACKAGING.